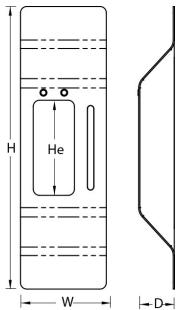

## SERIES W DISPENSER ST & SP

| SERIES W ST SP DISPENSER    |                                                                                              |
|-----------------------------|----------------------------------------------------------------------------------------------|
| Supply                      | 115 V - 60 Hz                                                                                |
| Absorbed power              | 18.4 W                                                                                       |
| Inlet water pipe            | Ø3/8"                                                                                        |
| Dispensing area height (in) | 11.2                                                                                         |
| Typology                    | Wall mounting                                                                                |
| Net weight (lb)             | 15.4                                                                                         |
| Gross weight (lb)           | 17.6                                                                                         |
| Dimensions W x D x H (in)   | 10.7 x 4.5 x 35.4                                                                            |
| Packaging dimensions (in)   | 12.6 x 6.7 x 37.7                                                                            |
| Dispensing options          | WALL 1: Cold still water<br>WALL 2: Cold still water, sparkling cold water                   |
| Materials                   | Stainless steel frame<br>Front panel in anodized aluminum<br>High quality professional valve |