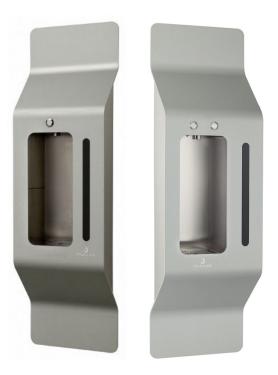

## SERIES W DISPENSER ST & SP

| SERIES W ST SP DISPENSER    |                                                                                              |
|-----------------------------|----------------------------------------------------------------------------------------------|
| Supply                      | 115 V - 60 Hz                                                                                |
| Absorbed power              | 18.4 W                                                                                       |
| Inlet water pipe            | Ø3/8"                                                                                        |
| Dispensing area height (in) | 11.2                                                                                         |
| Typology                    | Wall mounting                                                                                |
| Net weight (lb)             | 15.4                                                                                         |
| Gross weight (lb)           | 17.6                                                                                         |
| Dimensions W x D x H (in)   | 10.7 x 4.5 x 35.4                                                                            |
| Packaging dimensions (in)   | 12.6 x 6.7 x 37.7                                                                            |
| Dispensing options          | WALL 1: Cold still water<br>WALL 2: Cold still water, sparkling cold water                   |
| Materials                   | Stainless steel frame<br>Front panel in anodized aluminum<br>High quality professional valve |

## OTHER CHARACTERISTICS

Easily connected to any type of under-counter refrigerator that has already been installed WALL can be connected to the cooling unit that has been placed at distance.

|              | OPTIONAL            |
|--------------|---------------------|
| Filters      | UV LED OUT (inside) |
| Wall support | ✓                   |