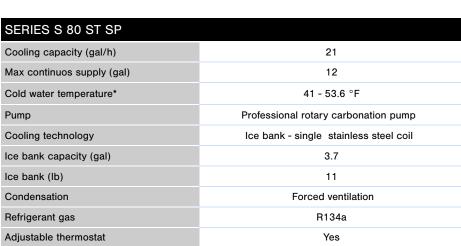

SERIES S 80 ST SP

| Pump                        | Professional rotary carbonation pump   |
|-----------------------------|----------------------------------------|
| Cooling technology          | Ice bank - single stainless steel coil |
| Ice bank capacity (gal)     | 3.7                                    |
| Ice bank (Ib)               | 11                                     |
| Condensation                | Forced ventilation                     |
| Refrigerant gas             | R134a                                  |
| Adjustable thermostat       | Yes                                    |
| Supply                      | 115 V - 60 Hz                          |
| Compressor power            | 360 kcal/h                             |
| Absorbed power              | 330 W - 3.2 A                          |
| Working room temperature    | Min 41°F - Max 95°F                    |
| Inlet water pipe            | Ø1/4"                                  |
| Inlet CO <sub>2</sub> pipe  | Ø1/4"                                  |
| Dispensing area height (in) | 12.6                                   |
| Typology                    | Countertop                             |
|                             |                                        |

| Typology                  | Countertop                             |
|---------------------------|----------------------------------------|
|                           |                                        |
| Net weight (lb)           | 77                                     |
| Gross weight (lb)         | 84                                     |
| Dimensions W x D x H (in) | 14.2 x 22.2 x 22.3                     |
|                           |                                        |
| Dispensing options        | Cold still water, cold sparkling water |