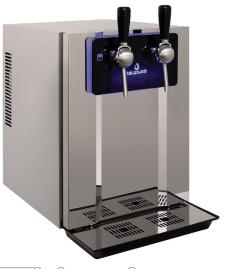

| Typology                  | Countertop                             |
|---------------------------|----------------------------------------|
|                           |                                        |
| Net weight (lb)           | 77                                     |
| Gross weight (lb)         | 84                                     |
| Dimensions W x D x H (in) | 14.2 x 22.2 x 22.3                     |
|                           |                                        |
| Dispensing options        | Cold still water, cold sparkling water |

| Materials | Robust stainless steel parts Front panel in plexiglass |
|-----------|--------------------------------------------------------|
| Taps      | High quality stainless steel mechanical taps           |