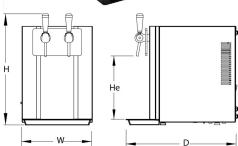

| Typology                  | Countertop                             |
|---------------------------|----------------------------------------|
|                           |                                        |
| Net weight (lb)           | 77                                     |
| Gross weight (lb)         | 84                                     |
| Dimensions W x D x H (in) | 14.2 x 22.2 x 22.3                     |
|                           |                                        |
| Dispensing options        | Cold still water, cold sparkling water |