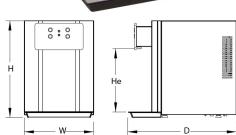

Working room temperature

Dispensing area height (in)

Dimensions W x D x H (in)

Absorbed power

Inlet water pipe

Inlet CO<sub>2</sub> pipe

Net weight (lb)

Gross weight (lb)

79

14.2 x 22.2 x 19.8

Cold still water, cold sparkling water Robust stainless steel parts

Front panel in plexiglass

Mechanical push buttons in stainless steel