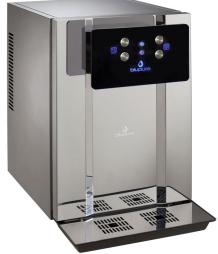

Dispensing options

Typology

Materials

Push buttons

Supply

Pump

79

14.2 x 22.2 x 19.8

Cold still water, cold sparkling water Robust stainless steel parts

Front panel in plexiglass

Mechanical push buttons in stainless steel