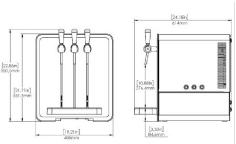

# SERIES E 80 150 ST SP

|                             | SERIES <b>E 80</b> ST SP                                          | SERIES E 150 ST SP                     |  |
|-----------------------------|-------------------------------------------------------------------|----------------------------------------|--|
| Cooling capacity (gal/h)    | 21                                                                | 40                                     |  |
| Max continuos supply (gal)  | 12                                                                | 20                                     |  |
| Cold water temperature*     | 41 - 53.6 °F                                                      |                                        |  |
| Pump                        | Professional rotary                                               | Professional rotary carbonation pump   |  |
| Cooling technology          | Ice bank - single                                                 | Ice bank - single stainless steel coil |  |
| Ice bank capacity (gal)     | 4                                                                 | 5                                      |  |
| Ice bank (lb)               | 11                                                                | 17.6                                   |  |
| Condensation                | Forced ventilation                                                |                                        |  |
| Refrigerant gas             | R134a                                                             |                                        |  |
| Adjustable thermostat       | Yes                                                               |                                        |  |
| Supply                      | 115 V - 60 Hz                                                     |                                        |  |
| Compressor power            | 360 kcal/h                                                        | 700kcal/h                              |  |
| Absorbed power              | 330 W - 3.2 A                                                     | 885 W - 8.35 A                         |  |
| Working room temperature    | Min 61°F - Max 90°F                                               |                                        |  |
| Inlet water pipe            | Ø3/8"                                                             |                                        |  |
| Inlet CO <sub>2</sub> pipe  | Ø1/4"                                                             |                                        |  |
| Dispensing area height (in) | 8 - 9.5 - 11 - 13                                                 | 7.95 - 9.4 - 11 - 13.2                 |  |
| Typology                    | Countertop                                                        |                                        |  |
| Net weight (lb)             | 77                                                                | 101                                    |  |
| Gross weight (lb)           | 99                                                                | 123                                    |  |
| Dimensions W x D x H (in)   | 13.6 x 23.3 x 21.8                                                | 19.2 x 23.7 x 21.8                     |  |
| Packaging dimensions (in)   | 15.7 x 26.3 x 19.2                                                | 20.8 x 26.7 x 29.5                     |  |
| Dispensing options          | Cold still water, cold sparkling water and room temperature water |                                        |  |
| Materials                   | Robust stainless steel parts<br>Plexiglass casing cover panel     |                                        |  |
| Taps                        | High quality stainless steel mechanical taps                      |                                        |  |