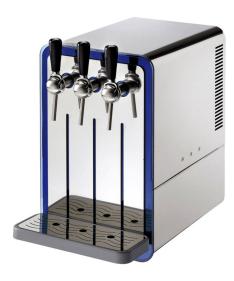

# SERIES E 80 150 ST SP

|                             | SERIES <b>E 80</b> ST SP                                          | SERIES E 150 ST SP                     |  |
|-----------------------------|-------------------------------------------------------------------|----------------------------------------|--|
| Cooling capacity (gal/h)    | 21                                                                | 40                                     |  |
| Max continuos supply (gal)  | 12                                                                | 20                                     |  |
| Cold water temperature*     | 41 - 53.6 °F                                                      |                                        |  |
| Pump                        | Professional rotary                                               | Professional rotary carbonation pump   |  |
| Cooling technology          | Ice bank - single                                                 | Ice bank - single stainless steel coil |  |
| Ice bank capacity (gal)     | 4                                                                 | 5                                      |  |
| Ice bank (lb)               | 11                                                                | 17.6                                   |  |
| Condensation                | Forced ventilation                                                |                                        |  |
| Refrigerant gas             | R134a                                                             |                                        |  |
| Adjustable thermostat       | Yes                                                               |                                        |  |
| Supply                      | 115 V - 60 Hz                                                     |                                        |  |
| Compressor power            | 360 kcal/h                                                        | 700kcal/h                              |  |
| Absorbed power              | 330 W - 3.2 A                                                     | 885 W - 8.35 A                         |  |
| Working room temperature    | Min 61°F - Max 90°F                                               |                                        |  |
| Inlet water pipe            | Ø3/8"                                                             |                                        |  |
| Inlet CO <sub>2</sub> pipe  | Ø1/4"                                                             |                                        |  |
| Dispensing area height (in) | 8 - 9.5 - 11 - 13                                                 | 7.95 - 9.4 - 11 - 13.2                 |  |
| Typology                    | Countertop                                                        |                                        |  |
| Net weight (lb)             | 77                                                                | 101                                    |  |
| Gross weight (lb)           | 99                                                                | 123                                    |  |
| Dimensions W x D x H (in)   | 13.6 x 23.3 x 21.8                                                | 19.2 x 23.7 x 21.8                     |  |
| Packaging dimensions (in)   | 15.7 x 26.3 x 19.2                                                | 20.8 x 26.7 x 29.5                     |  |
| Dispensing options          | Cold still water, cold sparkling water and room temperature water |                                        |  |
| Materials                   | Robust stainless steel parts<br>Plexiglass casing cover panel     |                                        |  |
| Taps                        | High quality stainless steel mechanical taps                      |                                        |  |