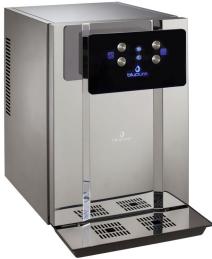

# S-SERIES 80 MP

### CERTIFICATIONS

| S-SERIES 80 MP              |                                                        |
|-----------------------------|--------------------------------------------------------|
| Cooling capacity (I/h)      | 80                                                     |
| Max continuos supply (I)    | 45                                                     |
| Cold water temperature*     | 5 - 12 °C                                              |
| Pump                        | Professional rotary carbonation pump                   |
| Cooling technology          | Ice bank - single stainless steel coil                 |
| Ice bank capacity (I)       | 14                                                     |
| Ice bank (kg)               | 5                                                      |
| Condensation                | Forced ventilation                                     |
| Refrigerant gas             | R290                                                   |
| Adjustable thermostat       | Yes                                                    |
| Supply                      | 230 V - 50 Hz                                          |
| Compressor power            | 1/5 HP                                                 |
| Absorbed power              | 530 W - 2,3 A                                          |
| Working room temperature    | Min 16°C - Max 32°C                                    |
| Inlet water pipe            | Ø5/16" (8 mm)                                          |
| Inlet CO <sub>2</sub> pipe  | Ø5/16" (8 mm)                                          |
| Dispensing area height (mm) | 320                                                    |
| Typology                    | Countertop                                             |
| Net weight (kg)             | 35                                                     |
| Gross weight (kg)           | 38                                                     |
| Dimensions W x D x H (mm)   | 360 x 565 x 566                                        |
| Dispensing options          | Cold still water, cold sparkling water                 |
| Materials                   | Robust stainless steel parts Front panel in plexiglass |

### OTHER CHARACTERISTICS

Safety inlet valve

Push buttons

Easy access for complete service maintenance

Activated carbon filter inside the machine