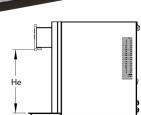

### CERTIFICATIONS

| S-SERIES 80 MP              |                                                        |
|-----------------------------|--------------------------------------------------------|
| Cooling capacity (I/h)      | 80                                                     |
| Max continuos supply (I)    | 45                                                     |
| Cold water temperature*     | 5 - 12 °C                                              |
| Pump                        | Professional rotary carbonation pump                   |
| Cooling technology          | Ice bank - single stainless steel coil                 |
| Ice bank capacity (I)       | 14                                                     |
| Ice bank (kg)               | 5                                                      |
| Condensation                | Forced ventilation                                     |
| Refrigerant gas             | R290                                                   |
| Adjustable thermostat       | Yes                                                    |
| Supply                      | 230 V - 50 Hz                                          |
| Compressor power            | 1/5 HP                                                 |
| Absorbed power              | 530 W - 2,3 A                                          |
| Working room temperature    | Min 16°C - Max 32°C                                    |
| Inlet water pipe            | Ø5/16" (8 mm)                                          |
| Inlet CO <sub>2</sub> pipe  | Ø5/16" (8 mm)                                          |
| Dispensing area height (mm) | 320                                                    |
| Typology                    | Countertop                                             |
| Net weight (kg)             | 35                                                     |
| Gross weight (kg)           | 38                                                     |
| Dimensions W x D x H (mm)   | 360 x 565 x 566                                        |
| Dispensing options          | Cold still water, cold sparkling water                 |
| Materials                   | Robust stainless steel parts Front panel in plexiglass |