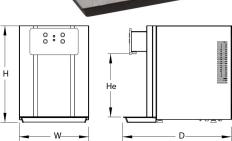

### CERTIFICATIONS

| S-SERIES 80 MP              |                                                        |
|-----------------------------|--------------------------------------------------------|
| Cooling capacity (I/h)      | 80                                                     |
| Max continuos supply (I)    | 45                                                     |
| Cold water temperature*     | 5 - 12 °C                                              |
| Pump                        | Professional rotary carbonation pump                   |
| Cooling technology          | Ice bank - single stainless steel coil                 |
| Ice bank capacity (I)       | 14                                                     |
| Ice bank (kg)               | 5                                                      |
| Condensation                | Forced ventilation                                     |
| Refrigerant gas             | R290                                                   |
| Adjustable thermostat       | Yes                                                    |
| Supply                      | 230 V - 50 Hz                                          |
| Compressor power            | 1/5 HP                                                 |
| Absorbed power              | 530 W - 2,3 A                                          |
| Working room temperature    | Min 16°C - Max 32°C                                    |
| Inlet water pipe            | Ø5/16" (8 mm)                                          |
| Inlet CO <sub>2</sub> pipe  | Ø5/16" (8 mm)                                          |
| Dispensing area height (mm) | 320                                                    |
| Typology                    | Countertop                                             |
| Net weight (kg)             | 35                                                     |
| Gross weight (kg)           | 38                                                     |
| Dimensions W x D x H (mm)   | 360 x 565 x 566                                        |
| Dispensing options          | Cold still water, cold sparkling water                 |
| Materials                   | Robust stainless steel parts Front panel in plexiglass |