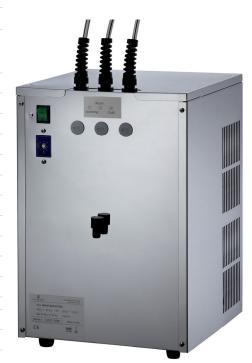

## **B-SERIES 80 & C2/3A**

|                            | BASE 80 ST-SP                                                     |
|----------------------------|-------------------------------------------------------------------|
| Cooling capacity (gal/h)   | 21                                                                |
| Max continuos supply (gal) | 12                                                                |
| Cold water temperature*    | 41 - 53.6 °F                                                      |
| Pump                       | Professional rotary carbonation pump                              |
| Cooling technology         | lce bank - single stainless steel coi                             |
| Ice bank capacity (gal)    | 4                                                                 |
| Ice bank (Ib)              | 11                                                                |
| Condensation               | Forced ventilation                                                |
| Refrigerant gas            | R134a                                                             |
| Adjustable thermostat      | Yes                                                               |
| Supply                     | 115 V - 60 Hz                                                     |
| Compressor power           | 1/6 HP                                                            |
| Absorbed power             | 330 W                                                             |
| Working room temperature   | Min 41°F - Max 95°F                                               |
| Typology                   | Undercounter                                                      |
| Net weight (lb)            | 64                                                                |
| Gross weight (lb)          | 70.5                                                              |
| Dimensions W x D x H (in)  | 12.6 x 18 x 22.2                                                  |
| Packaging dimensions (in)  | 15.7 x 22.4 x 25.6                                                |
| Dispensing options         | Cold still water, cold sparkling water and room temperature water |
|                            |                                                                   |