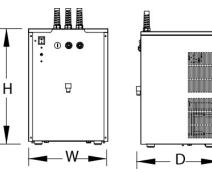

## **B-SERIES 80 & C2/3A**

|                            | BASE 80 ST-SP                                                     |
|----------------------------|-------------------------------------------------------------------|
| Cooling capacity (gal/h)   | 21                                                                |
| Max continuos supply (gal) | 12                                                                |
| Cold water temperature*    | 41 - 53.6 °F                                                      |
| Pump                       | Professional rotary carbonation pump                              |
| Cooling technology         | lce bank - single stainless steel coi                             |
| Ice bank capacity (gal)    | 4                                                                 |
| Ice bank (Ib)              | 11                                                                |
| Condensation               | Forced ventilation                                                |
| Refrigerant gas            | R134a                                                             |
| Adjustable thermostat      | Yes                                                               |
| Supply                     | 115 V - 60 Hz                                                     |
| Compressor power           | 1/6 HP                                                            |
| Absorbed power             | 330 W                                                             |
| Working room temperature   | Min 41°F - Max 95°F                                               |
| Typology                   | Undercounter                                                      |
| Net weight (lb)            | 64                                                                |
| Gross weight (lb)          | 70.5                                                              |
| Dimensions W x D x H (in)  | 12.6 x 18 x 22.2                                                  |
| Packaging dimensions (in)  | 15.7 x 22.4 x 25.6                                                |
| Dispensing options         | Cold still water, cold sparkling water and room temperature water |
|                            |                                                                   |