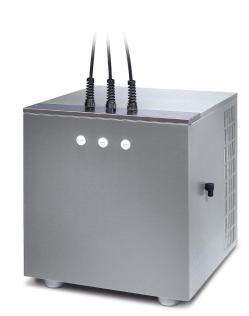

## B-SERIES 150

## **B-SERIES 150 STILL SPARKLING**

| Cooling capacity (I/h)     | 150                                       |
|----------------------------|-------------------------------------------|
| Max continuos supply (I)   | 80                                        |
| Cold water temperature*    | 5 - 12 °C                                 |
| Pump                       | Professional rotary carbonation pump      |
| Cooling technology         | Ice bank - double coil in stainless steel |
| Ice bank capacity (I)      | 18                                        |
| Ice bank (kg)              | 8                                         |
| Condensation               | Forced ventilation                        |
| Refrigerant gas            | R290                                      |
| Adjustable thermostat      | Yes                                       |
| Supply standard model      | 230 V - 50 Hz                             |
| Supply 60 Hz model         | 220-230 V - 50/60 Hz                      |
| Compressor power           | 1/3 HP                                    |
| Absorbed power             | 875 W - 3,8 A                             |
| Working room temperature   | Min 16°C - Max 32°C                       |
| Inlet water pipe           | Ø3/8" (9,52 mm)                           |
| Inlet CO <sub>2</sub> pipe | Ø5/16" (8 mm)                             |
| Typology                   | Undercounter                              |
| Net weight (kg)            | 33                                        |
| Gross weight (kg)          | 45                                        |
| Dimensions W x D x H (mm)  | 475 x 458 x 520                           |
| Packaging dimensions (mm)  | 550 x 700 x 750                           |