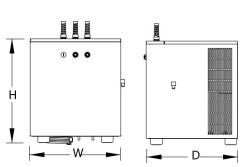

## **B-SERIES 150 STILL SPARKLING**

| Cooling capacity (I/h)     | 150                                       |
|----------------------------|-------------------------------------------|
| Max continuos supply (I)   | 80                                        |
| Cold water temperature*    | 5 - 12 °C                                 |
| Pump                       | Professional rotary carbonation pump      |
| Cooling technology         | Ice bank - double coil in stainless steel |
| Ice bank capacity (I)      | 18                                        |
| Ice bank (kg)              | 8                                         |
| Condensation               | Forced ventilation                        |
| Refrigerant gas            | R290                                      |
| Adjustable thermostat      | Yes                                       |
| Supply standard model      | 230 V - 50 Hz                             |
| Supply 60 Hz model         | 220-230 V - 50/60 Hz                      |
| Compressor power           | 1/3 HP                                    |
| Absorbed power             | 875 W - 3,8 A                             |
| Working room temperature   | Min 16°C - Max 32°C                       |
| Inlet water pipe           | Ø3/8" (9,52 mm)                           |
| Inlet CO <sub>2</sub> pipe | Ø5/16" (8 mm)                             |
| Typology                   | Undercounter                              |
| Net weight (kg)            | 33                                        |
| Gross weight (kg)          | 45                                        |
| Dimensions W x D x H (mm)  | 475 x 458 x 520                           |
| Packaging dimensions (mm)  | 550 x 700 x 750                           |